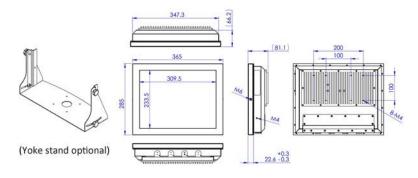

## **Specifications**

| Display     | Size/Panel Type                 | 15" TFT LCD Panel                                    |
|-------------|---------------------------------|------------------------------------------------------|
|             | Resolution                      | 1024x768                                             |
|             | Brightness (cd/m <sup>2</sup> ) | $350 \text{ cd/m}^2$                                 |
|             | Contrast Ratio                  | 700:1                                                |
|             | Response Time                   | 8 ms                                                 |
|             | Backlight                       | LED backlight unit                                   |
|             | Color                           | 16.2M Colors                                         |
|             | Viewing Angle(H/V)              | 170° /160°                                           |
| Front Bezel | Touch Sensor                    | 5 wire Resistive Touch                               |
|             | Surface Hardness                | 3H                                                   |
| System      | CPU                             | Intel Core i3-3120ME Processor                       |
|             | Chipset                         | QM77                                                 |
|             | BIOS                            | AMI                                                  |
|             | Memory                          | Up to 16GB 204-pin DDR3 1066 SO-DIMM SDRAM           |
|             | Storage                         | 2.5" 32/64/128 GB SSD                                |
|             | Back Panel I/O                  | COM x 1, LAN x 2, USB x 4, Audio Jack x 1, DC in x 1 |
| Power       | Power Input                     | AC/DC Power Adapter x 1                              |
|             | Power Consumption               | 60W                                                  |
| Mechanical  | Mounting                        | VESA 100 x 100mm, 200 x 100mm, Yoke mount            |
|             | Dimension / Weight              | 365mm (W) x 285mm (H) x 81.1mm (D) /8 kgs            |
|             | Housing Material / Color        | Stainless Steel / Silver                             |
| Environment | Operating Temperature           | $-0^{\circ} \text{ C} \sim +50^{\circ} \text{ C}$    |
|             | Storage Temperature             | $-20^{\circ} \text{ C} \sim +60^{\circ} \text{ C}$   |
|             | Humidity                        | 10%~95% RH (Non-Condensing)                          |
|             | Waterproof Rating               | IP66 Waterproof                                      |
|             | Certification                   | FCC/CE/RoHS Compliance                               |