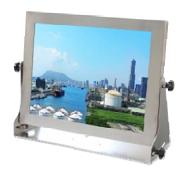

## **Features**

- 15" Stainless Steel Panel PC
- IP66, NEMA 4X equivalent waterproof nclosure
- Fanless design
- 5 wire resistive touch screen
- Intel QM77 chipset with Intel® Core™ i3-3120ME Processor
- VESA 100x100mm, 100x200mm and Yoke mounting
- 1024x768 resolution, 350 nits LED backlight
- COM x1, LAN x2, USB x4, Audio Jackx1
- AC/DC adapter, 60W power consumption